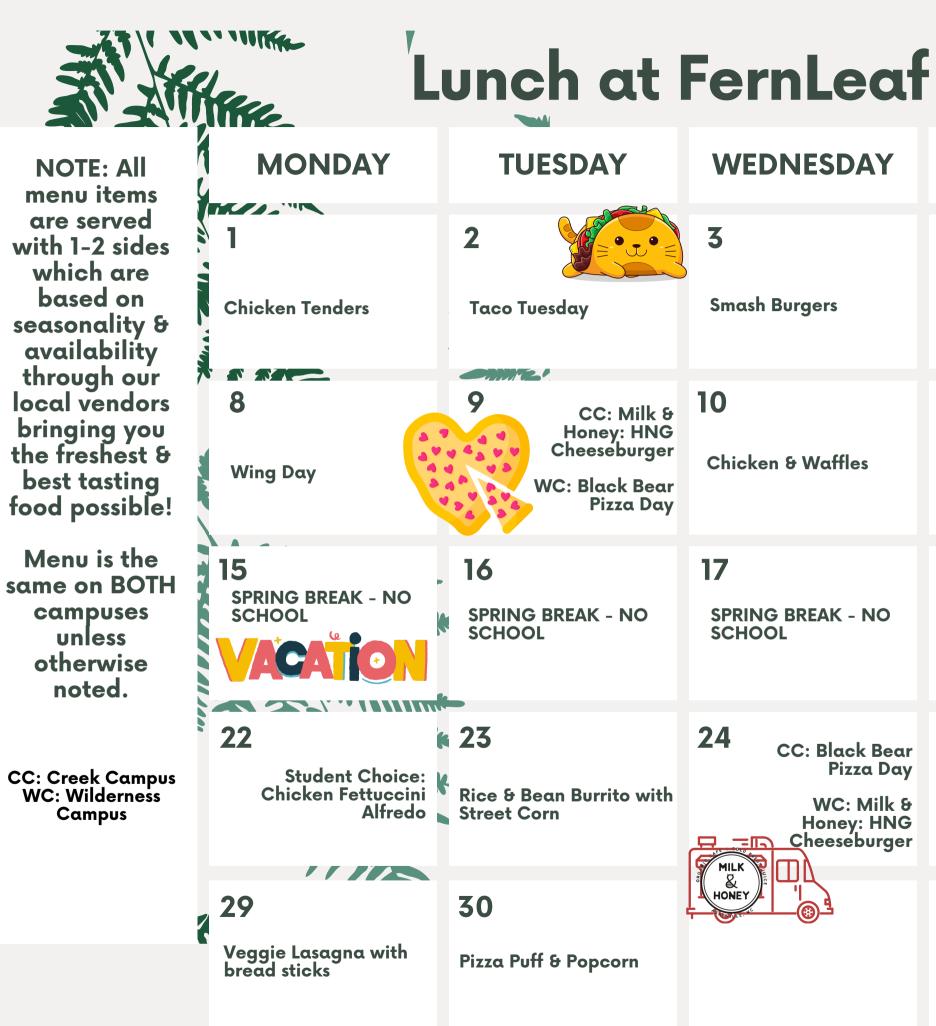

## **APRIL 2024**

| NESDAY                                                                  | THURSDAY                                                         | FRIDAY                            |
|-------------------------------------------------------------------------|------------------------------------------------------------------|-----------------------------------|
| Burgers                                                                 | <b>4</b><br>Hot Ham & Cheese<br>Sliders                          | 5<br>Club Wrap                    |
| & Waffles                                                               | <b>11</b><br>Strawberry Spinach<br>Salad with Grilled<br>Chicken | 12<br>Bento Box                   |
| BREAK - NO<br>L                                                         | <b>18</b><br>Spring break - no<br>school                         | 19<br>SPRING BREAK -<br>NO SCHOOL |
| CC: Black Bear<br>Pizza Day<br>WC: Milk &<br>Honey: HNG<br>Cheeseburger | 25<br>Chicken Tender Wrap<br>with Ranch & Fries                  | 26<br>HNG<br>Hot Dog              |
|                                                                         |                                                                  |                                   |